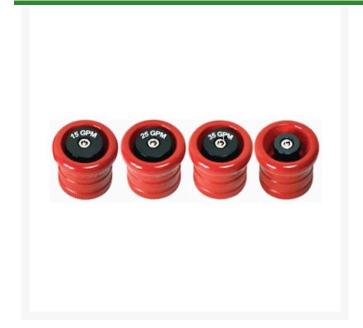

## **Kochek Fixed Gallonage Nozzle Tips -** 3/4in - 25 gpm

RG90036-25

## **Details**

The fixed gallonage nozzle tips offer full flow misting output flow rates of 15, 25, 35 and 55 GPM. The tips, sold individually, are designed to work with the Kochek Brass Shut Off. The constant flow tips utilize the "Multi-Mist" technology, and, with advanced flow censoring, the accuracy of GPM output at 100 PSI is absolute.

- Fixed gallonage tips work with Kochek Brass Shut Off
- Constant flow tip
- "Multi-Mist" technology
- · Advanced flow censoring

## **Specifications**

Manufacturer Kochek Fitting Size 3/4 in Flow Rate 25 gpm

**Golfmech Ltd** Hullaghfin Balrath Navan, C15 VOFS

353 87 632 9827

https://golfmech.rrproducts.com/