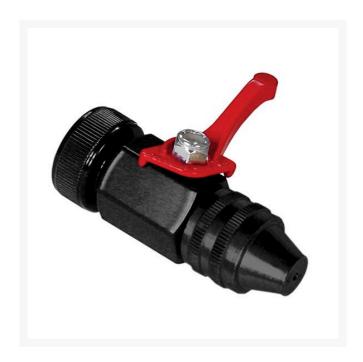

## **Details**

The Tournament Nozzle with brass shut off provides full flow cooling at 3 GPM. The hydration created by a constant fine uniform mist replenishes while cooling the turf for pre-tournament or heat stress situations without over watering. Comes complete with a 1" NSPH or 3/4" GHT connection and brass shutoff valve providing flow control at your finger tips. Fits 3/4" GHT and 1" NSPH. Made in U.S.A.

- Brass shut off
- Full flow cooling at 3 GPM
- Fine mist replenishes & cools turf
- 1" NSPH or 3/4" GHT connection included
- Made in USA