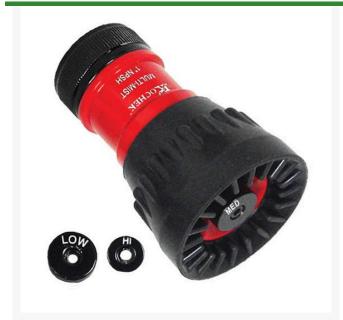

## Kochek Mult-Mist Nozzle - 1in

RG90028

## **Details**

The ultimate syringing and infield conditioning tool. The 1" Multi-Mist Nozzle comes complete with three (3) adjustable gallonage tips, 25 GPM, 35 GPM and 55 GPM, to apply precise and accurate water patterns for a light syringe or to perfectly dampen infields. The droplet size and water flow can be set to suit any application ranging from 10-35 GPM. Heavy duty aluminum nozzle with ergonomic feel and comfort. Simply attach the desired tip and your optimum spray pattern and flow will be achieved. Nozzle complete with three interchangeable tips. 1" NPSH. Made in USA.