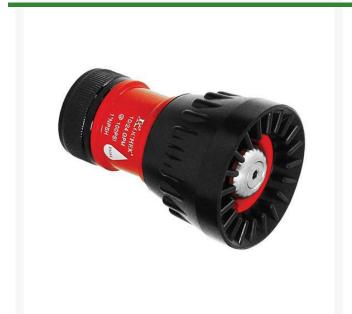

## Kochek Dual Range Nozzle - 3/4" - 10-24 gpm w/Bumper RG90016

## **Details**

Provides a straight narrow stream to a fog at 10 GPM before "jumping" to increase volume to 24 GPM at optimum flow. This nozzle creates a misting fog perfect for cooling turf and syringing in light and frequent applications while maintaining reduced flow with high pressure ratings. Great for equipment and stadium washdown at the 10 GPM setting providing a fine, high velocity stream. Constructed of anodized aluminum, stainless steel and rubber for durability. Powder coated. Made in USA.

- Misting perfect for cooling turf
- Jumps from 10 GPM to 24 GPM at optimum flow
- Anodized aluminum, stainless steel and rubber for durability
- Powder coated
- Made in USA

## **Specifications**

Manufacturer Kochek
Flow Rate 10 - 24 gpm
Inlet Size .75 in

**Golfmech Ltd** Hullaghfin Balrath Navan, C15 VOFS 353 87 632 9827