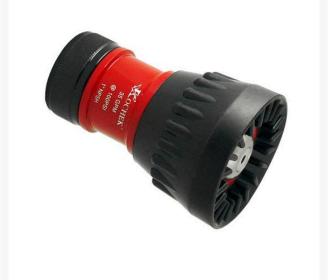

## Kochek Constant Flow Nozzle - 1in - 35

**gpm** RG90010

## Details

This nozzle provides both a wide fog and straight stream at an optimum flow rate of 35 GPM. This multi-purpose nozzle is for hand watering applications including heavy water, syringing, cooling, infield conditioning, along with equipment and stadium washdown.

- Wide fog and straight stream at 35 GPM
- Useful for hand watering as well as equipment washdown