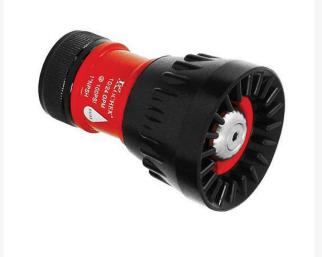

## Kochek Nozzle with Bumper -1in - 10-24

**gpm** RG90009

## Details

Provides a straight narrow stream to a fog at 10 GPM before "jumping" to increase volume to 24 GPM at optimum flow. This nozzle creates a misting fog perfect for cooling turf and syringing in light and frequent applications while maintaining reduced flow with high pressure ratings. Great for equipment and stadium washdown at the 10 GPM setting providing a fine, high velocity stream. Constructed of anodized aluminum, stainless steel and rubber for durability. Powder coated. Made in USA.

- Misting perfect for cooling turf
- Jumps from 10 GPM to 24 GPM at optimum flow
- Anodized aluminum, stainless steel and rubber for durability
- Powder coated
- Made in USA

## Specifications

Manufacturer Flow Rate Inlet Size Kochek 10 - 24 gpm 1 in