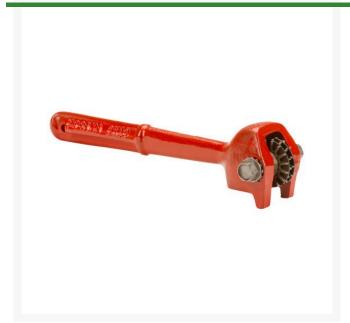

## **Grinding Wheel Dresser - No. 1** R11310

## **Details**

Lower grinding costs and increase production by keeping grinding stones clean. Heavy duty dresser has 4 star-toothed hardened steel cutters and 2 washers for use on grinding wheel diameter up to 16" and face up to 3". Replacement blades available.

- Keep grinding stones clean for better production
- Heavy-duty dresser has 4 star-toothed steel cutters
- 2 washers for use on grinding wheel
- Up to 16"
- Face up to 3"