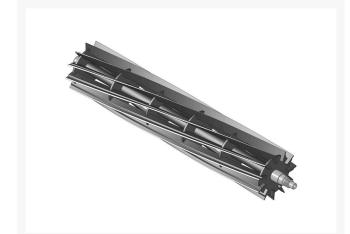

# Reel - 11 Blade 26 in

R112-9276

#### Details

R&R Reel blades are manufactured from high carbon-boron alloy steel and then hardened to RC46-49 to match the temper of our bedknives and original equipment bedknives. All R&R Reels are cylindrically ground on bearing surfaces and then relief ground. Reels are then precision computer balanced for extended bearing and reel life. R&R Products Reels are guaranteed against defects in material and workmanship for the life of the reel under normal use.

- High Carbon-Boron Alloy Steel
- Cylindrically Ground on Bearing Surfaces
- Precision Computer Balanced