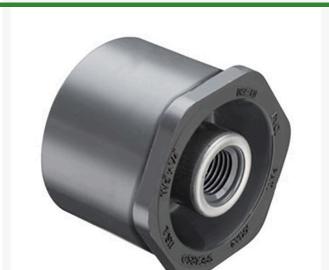

## 3x1-1/2 PVC Red Bush (Spg x Srfpt) SCH80

RG838337SR

## **Details**

Threaded Brass Insert and Stainless Steel Collar are molded in place as an integral part of each fitting for superior strength. Secondary O-ring seal compensates for expansion and contraction variations between materials. Low profile design accommodates streamline installation. NOT FOR USE WITH COMPRESSED AIR OR GASES