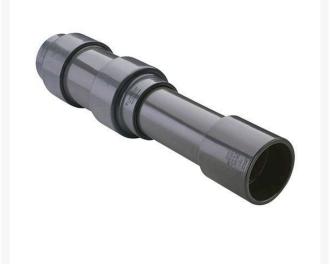

## 14 PVC Expansion Joint (Soc x 12) EPDM

RG826140X12

## Details

Triple O-ring sealed telescoping design with 12" travel. Compact installation eliminates need for expansion loops. EPDM or Viton pressure O-ring seal with dual "Wiper" O-ring for extended life. Support piston eliminates binding, Minimizes alignment problems. Excellent for use as a repair coupling. 1/2" - 2" 235 psi @ 73 F. 2-1/2" - larger 150 psi @ 73 F1/2" - 2" 235 psi @ 73F (23C) 2-1/2" - 12" 150 psi @ 73F (23C) 14" 100 psi @ 73F (23C)