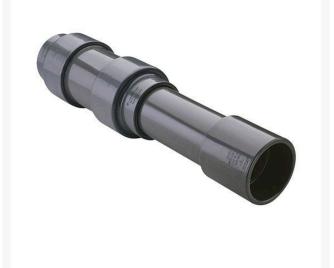

## **12 PVC Expansion Joint (Soc x 6) EPDM** RG826120X6

## Details

Triple O-ring sealed telescoping design with 6" travel. Compact installation eliminates need for expansion loops. EPDM or Viton pressure O-ring seal with dual "Wiper" O-ring for extended life. Support piston eliminates binding, Minimizes alignment problems. Excellent for use as a repair coupling. 1/2" - 2" 235 psi @ 73 F. 2-1/2" - larger 150 psi @ 73 F1/2" - 2" 235 psi @ 73F (23C). 2-1/2" - 12" 150 psi @ 73F (23C). 4" 100 psi @ 73F (23C).