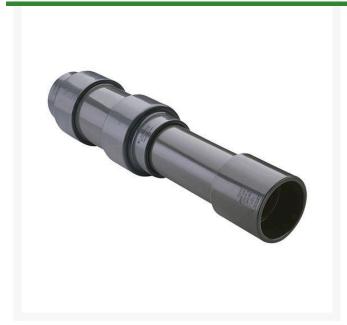

## 10 PVC Expansion Joint (Soc x 6) EPDM

RG826100X6

## **Details**

Triple O-ring sealed telescoping design with 6" travel. Compact installation eliminates need for expansion loops. EPDM or Viton pressure O-ring seal with dual "Wiper" O-ring for extended life. Support piston eliminates binding, Minimizes alignment problems. Excellent for use as a repair coupling. 1/2" - 2" 235 psi @ 73 F. 2-1/2" - larger 150 psi @ 73 F1/2" - 2" 235 psi @ 73F (23C). 2-1/2" - 12" 150 psi @ 73F (23C). 4" 100 psi @ 73F (23C).

## **Specifications**

Manufacturer Spears Seal Type EPDM

**Golfmech Ltd**Hullaghfin Balrath Navan, C15 VOFS 353 87 632 9827