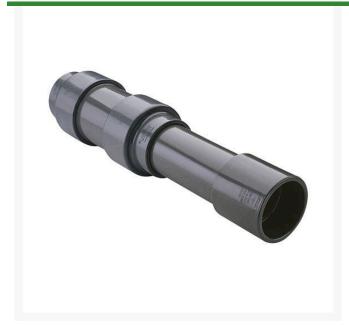

## 10 PVC Expansion Joint (Soc x 12) EPDM

RG826100X12

## **Details**

Triple O-ring sealed telescoping design with 12" travel. Compact installation eliminates need for expansion loops. EPDM or Viton pressure O-ring seal with dual "Wiper" O-ring for extended life. Support piston eliminates binding, Minimizes alignment problems. Excellent for use as a repair coupling. 1/2" - 2" 235 psi @ 73 F. 2-1/2" - larger 150 psi @ 73 F1/2" - 2" 235 psi @ 73F (23C) 2-1/2" - 12" 150 psi @ 73F (23C) 14" 100 psi @ 73F (23C)