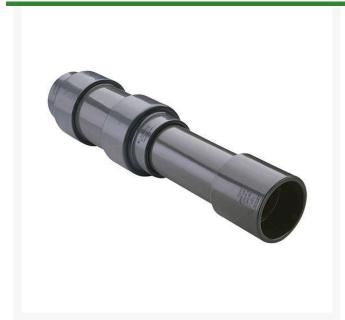

## 8 PVC Expansion Joint (Soc x 6) EPDM

RG826080X6

## **Details**

Triple O-ring sealed telescoping design with 6" travel. Compact installation eliminates need for expansion loops. EPDM or Viton pressure O-ring seal with dual "Wiper" O-ring for extended life. Support piston eliminates binding, Minimizes alignment problems. Excellent for use as a repair coupling. 1/2" - 2" 235 psi @ 73 F. 2-1/2" - larger 150 psi @ 73 F1/2" - 2" 235 psi @ 73F (23C). 2-1/2" - 12" 150 psi @ 73F (23C). 4" 100 psi @ 73F (23C).