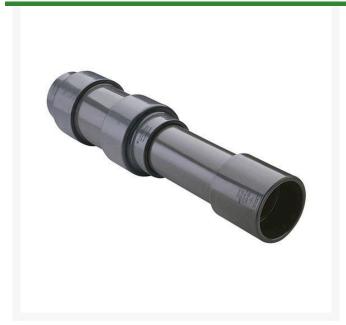

## 6 PVC Expansion Joint (Soc x 6) EPDM

RG826060X6

## **Details**

Triple O-ring sealed telescoping design with 6" travel. Compact installation eliminates need for expansion loops. EPDM or Viton pressure O-ring seal with dual "Wiper" O-ring for extended life. Support piston eliminates binding, Minimizes alignment problems. Excellent for use as a repair coupling. 1/2" - 2" 235 psi @ 73 F. 2-1/2" - larger 150 psi @ 73 F1/2" - 2" 235 psi @ 73F (23C). 2-1/2" - 12" 150 psi @ 73F (23C). 4" 100 psi @ 73F (23C).

## **Specifications**

Manufacturer Spears Seal Type EPDM

**Golfmech Ltd**Hullaghfin Balrath Navan, C15 VOFS 353 87 632 9827