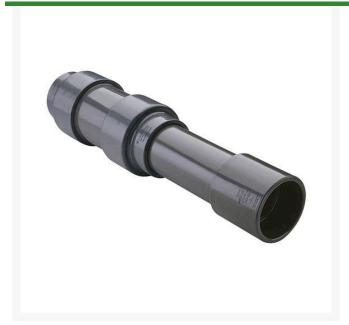

## 6 PVC Expansion Joint (Soc x 12) EPDM

RG826060X12

## **Details**

Triple O-ring sealed telescoping design with 12" travel. Compact installation eliminates need for expansion loops. EPDM or Viton pressure O-ring seal with dual "Wiper" O-ring for extended life. Support piston eliminates binding, Minimizes alignment problems. Excellent for use as a repair coupling. 1/2" - 2" 235 psi @ 73 F. 2-1/2" - larger 150 psi @ 73 F1/2" - 2" 235 psi @ 73F (23C) 2-1/2" - 12" 150 psi @ 73F (23C) 14" 100 psi @ 73F (23C)