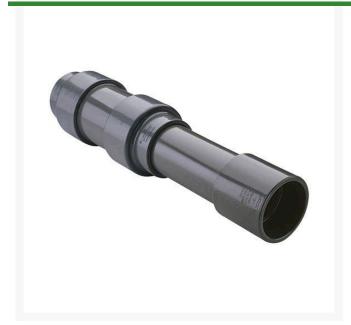

## 4 PVC Expansion Joint (Soc x 12) EPDM

RG826040X12

## **Details**

Triple O-ring sealed telescoping design with 12" travel. Compact installation eliminates need for expansion loops. EPDM or Viton pressure O-ring seal with dual "Wiper" O-ring for extended life. Support piston eliminates binding, Minimizes alignment problems. Excellent for use as a repair coupling. 1/2" - 2" 235 psi @ 73 F. 2-1/2" - larger 150 psi @ 73 F1/2" - 2" 235 psi @ 73F (23C) 2-1/2" - 12" 150 psi @ 73F (23C) 14" 100 psi @ 73F (23C)

## **Specifications**

Manufacturer Spears Seal Type EPDM

**Golfmech Ltd**Hullaghfin Balrath Navan, C15 VOFS 353 87 632 9827

https://golfmech.rrproducts.com/