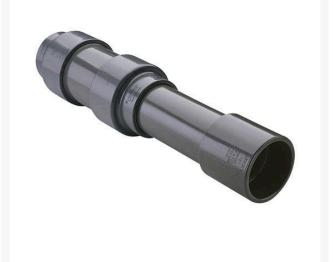

## **3 PVC Expansion Joint (Soc x 6) EPDM** RG826030X6

## Details

Triple O-ring sealed telescoping design with 6" travel. Compact installation eliminates need for expansion loops. EPDM or Viton pressure O-ring seal with dual "Wiper" O-ring for extended life. Support piston eliminates binding, Minimizes alignment problems. Excellent for use as a repair coupling. 1/2" - 2" 235 psi @ 73 F. 2-1/2" - larger 150 psi @ 73 F1/2" - 2" 235 psi @ 73F (23C). 2-1/2" - 12" 150 psi @ 73F (23C). 4" 100 psi @ 73F (23C).