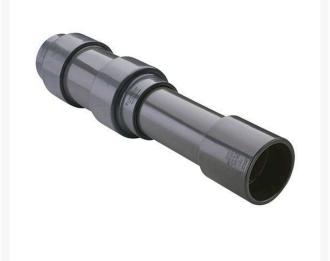

## 3 PVC Expansion Joint (Soc x 12) EPDM

## Details

Triple O-ring sealed telescoping design with 12" travel. Compact installation eliminates need for expansion loops. EPDM or Viton pressure O-ring seal with dual "Wiper" O-ring for extended life. Support piston eliminates binding, Minimizes alignment problems. Excellent for use as a repair coupling. 1/2" - 2" 235 psi @ 73 F. 2-1/2" - larger 150 psi @ 73 F1/2" - 2" 235 psi @ 73F (23C) 2-1/2" - 12" 150 psi @ 73F (23C) 14" 100 psi @ 73F (23C)