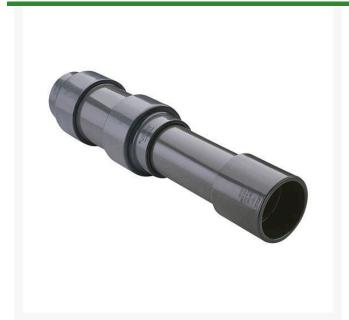

## 2 1/2 PVC Expansion Joint (Soc x 6) EPDM

RG826025X6

## **Details**

Triple O-ring sealed telescoping design with 6" travel. Compact installation eliminates need for expansion loops. EPDM or Viton pressure O-ring seal with dual "Wiper" O-ring for extended life. Support piston eliminates binding, Minimizes alignment problems. Excellent for use as a repair coupling. 1/2" - 2" 235 psi @ 73 F. 2-1/2" - larger 150 psi @ 73 F1/2" - 2" 235 psi @ 73F (23C). 2-1/2" - 12" 150 psi @ 73F (23C). 4" 100 psi @ 73F (23C).

## **Specifications**

Manufacturer Spears
Fitting Size 2-1/2
Seal Type EPDM

**Golfmech Ltd**Hullaghfin Balrath Navan, C15 VOFS 353 87 632 9827

https://golfmech.rrproducts.com/