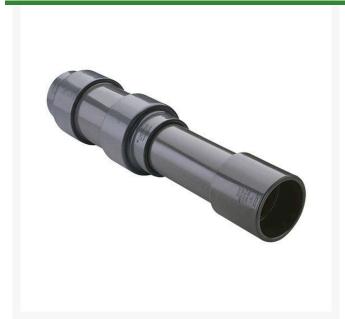

## 2 1/2 PVC Expansion Joint (Soc x 12) EPDM

RG826025X12

## **Details**

Triple O-ring sealed telescoping design with 12" travel. Compact installation eliminates need for expansion loops. EPDM or Viton pressure O-ring seal with dual "Wiper" O-ring for extended life. Support piston eliminates binding, Minimizes alignment problems. Excellent for use as a repair coupling. 1/2" - 2" 235 psi @ 73 F. 2-1/2" - larger 150 psi @ 73 F1/2" - 2" 235 psi @ 73F (23C) 2-1/2" - 12" 150 psi @ 73F (23C) 14" 100 psi @ 73F (23C)

## **Specifications**

Manufacturer Spears
Fitting Size 2-1/2
Seal Type EPDM

**Golfmech Ltd**Hullaghfin Balrath Navan, C15 VOFS 353 87 632 9827

https://golfmech.rrproducts.com/