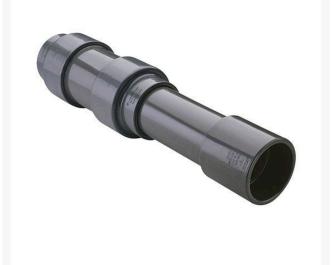

## **2 PVC Expansion Joint (Soc x 6) EPDM** RG826020X6

## Details

Triple O-ring sealed telescoping design with 6" travel. Compact installation eliminates need for expansion loops. EPDM or Viton pressure O-ring seal with dual "Wiper" O-ring for extended life. Support piston eliminates binding, Minimizes alignment problems. Excellent for use as a repair coupling. 1/2" - 2" 235 psi @ 73 F. 2-1/2" - larger 150 psi @ 73 F1/2" - 2" 235 psi @ 73F (23C). 2-1/2" - 12" 150 psi @ 73F (23C). 4" 100 psi @ 73F (23C).