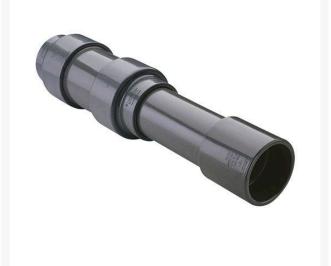

## 2 PVC Expansion Joint (Soc x 12) EPDM RG826020X12

## Details

Triple O-ring sealed telescoping design with 12" travel. Compact installation eliminates need for expansion loops. EPDM or Viton pressure O-ring seal with dual "Wiper" O-ring for extended life. Support piston eliminates binding, Minimizes alignment problems. Excellent for use as a repair coupling. 1/2" - 2" 235 psi @ 73 F. 2-1/2" - larger 150 psi @ 73 F1/2" - 2" 235 psi @ 73F (23C) 2-1/2" - 12" 150 psi @ 73F (23C) 14" 100 psi @ 73F (23C)