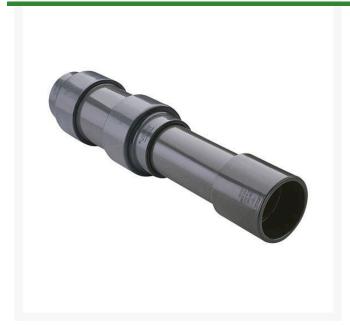

## 1-1/4 PVC Expansion Joint (Soc x 6) EPDM

RG826012X6

## **Details**

Triple O-ring sealed telescoping design with 6" travel. Compact installation eliminates need for expansion loops. EPDM or Viton pressure O-ring seal with dual "Wiper" O-ring for extended life. Support piston eliminates binding, Minimizes alignment problems. Excellent for use as a repair coupling. 1/2" - 2" 235 psi @ 73 F. 2-1/2" - larger 150 psi @ 73 F1/2" - 2" 235 psi @ 73F (23C). 2-1/2" - 12" 150 psi @ 73F (23C). 4" 100 psi @ 73F (23C).