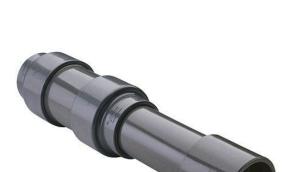

## **1 PVC Expansion Joint (Soc x 12) EPDM** RG826010X12

## Details

Triple O-ring sealed telescoping design with 12" travel. Compact installation eliminates need for expansion loops. EPDM or Viton pressure O-ring seal with dual "Wiper" O-ring for extended life. Support piston eliminates binding, Minimizes alignment problems. Excellent for use as a repair coupling. 1/2" - 2" 235 psi @ 73 F. 2-1/2" - larger 150 psi @ 73 F1/2" - 2" 235 psi @ 73F (23C) 2-1/2" - 12" 150 psi @ 73F (23C) 14" 100 psi @ 73F (23C)