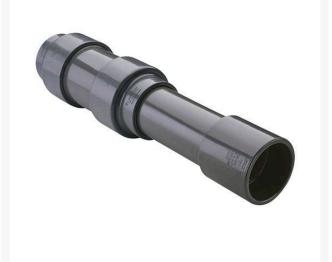

## **3/4 PVC Expansion Joint (Soc x 6) EPDM** RG826007X6

## Details

Triple O-ring sealed telescoping design with 6" travel. Compact installation eliminates need for expansion loops. EPDM or Viton pressure O-ring seal with dual "Wiper" O-ring for extended life. Support piston eliminates binding, Minimizes alignment problems. Excellent for use as a repair coupling. 1/2" - 2" 235 psi @ 73 F. 2-1/2" - larger 150 psi @ 73 F1/2" - 2" 235 psi @ 73F (23C). 2-1/2" - 12" 150 psi @ 73F (23C). 4" 100 psi @ 73F (23C).