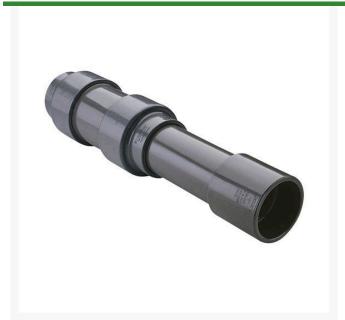

## 3/4 PVC Expansion Joint (Soc x 12) EPDM

RG826007X12

## **Details**

Triple O-ring sealed telescoping design with 12" travel. Compact installation eliminates need for expansion loops. EPDM or Viton pressure O-ring seal with dual "Wiper" O-ring for extended life. Support piston eliminates binding, Minimizes alignment problems. Excellent for use as a repair coupling. 1/2" - 2" 235 psi @ 73 F. 2-1/2" - larger 150 psi @ 73 F1/2" - 2" 235 psi @ 73F (23C) 2-1/2" - 12" 150 psi @ 73F (23C) 14" 100 psi @ 73F (23C)