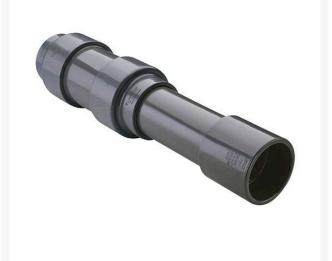

## **1/2 PVC Expansion Joint (Soc x 6) EPDM** RG826005X6

## Details

Triple O-ring sealed telescoping design with 6" travel. Compact installation eliminates need for expansion loops. EPDM or Viton pressure O-ring seal with dual "Wiper" O-ring for extended life. Support piston eliminates binding, Minimizes alignment problems. Excellent for use as a repair coupling. 1/2" - 2" 235 psi @ 73 F. 2-1/2" - larger 150 psi @ 73 F1/2" - 2" 235 psi @ 73F (23C). 2-1/2" - 12" 150 psi @ 73F (23C). 4" 100 psi @ 73F (23C).