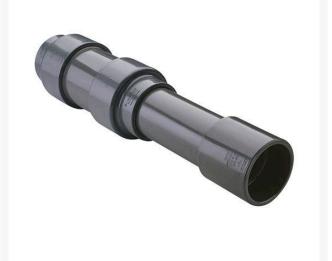

## **1/2 PVC Expansion Joint (Soc x 12) EPDM** RG826005X12

## Details

Triple O-ring sealed telescoping design with 12" travel. Compact installation eliminates need for expansion loops. EPDM or Viton pressure O-ring seal with dual "Wiper" O-ring for extended life. Support piston eliminates binding, Minimizes alignment problems. Excellent for use as a repair coupling. 1/2" - 2" 235 psi @ 73 F. 2-1/2" - larger 150 psi @ 73 F1/2" - 2" 235 psi @ 73F (23C) 2-1/2" - 12" 150 psi @ 73F (23C) 14" 100 psi @ 73F (23C)