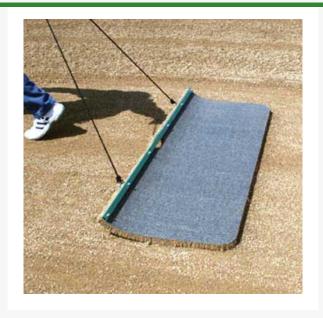

## Hand Pull Cocoa Fiber Drag Mat - 6 ' x 2' - 36 lbs

## **Details**

Natural fiber hand-drag cocoa mats, equipped with rope handle and steel lead bar, are ideal for providing a highly professional finish on athletic fields and golf courses. These mats virtually float across the surface, manicuring after topdressing greens or between innings on the baseball field, smoothing baselines, cutouts, infield edges, mounds and home plate. Both mats include rope handle and steel lead bar.

- Deliver a professional, manicured appearance
- Ideal for golf courses and athletic fields
- Steel lead bar and rope handle