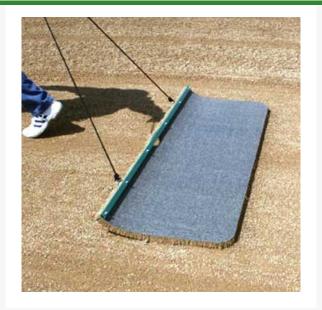

## Hand Pull Cocoa Fiber Drag Mat - 4' x 2' - 25 lbs

R11040

## **Details**

Natural fiber hand-drag cocoa mats, equipped with rope handle and steel lead bar, are ideal for providing a highly professional finish on athletic fields and golf courses. These mats virtually float across the surface, manicuring after topdressing greens or between innings on the baseball field, smoothing baselines, cutouts, infield edges, mounds and home plate. Both mats include rope handle and steel lead bar.

- Delivers a professional, manicured appearance
- Ideal for golf courses and athletic fields
- Steel lead bar and rope handle