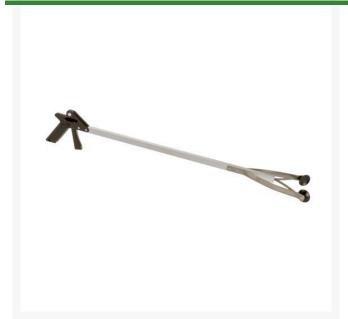

## **Details**

This lightweight, easy-to-use tool safely picks up items you don't want to touch or can't easily reach. It retrieves items as small as a dime, as heavy as a 5 pound brick, reaches high shelves, into ponds and does sanitary and grounds maintenance that saves your back, knees and hands. Eliminates dismounting from mower, utility truck or golf cart. Comfortable pistol-grip handle, rust-free aluminum and stainless steel shaft, rubber cup pick-up grips.

- Pistol-grip handle
- Rust-free aluminum and stainless steel shaft
- Durable, rubber cup pick-up grips
- Lightweight