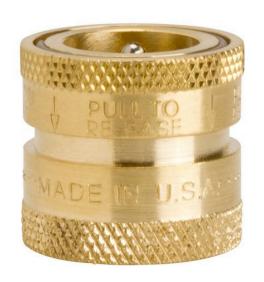

## **Brass Quick Disconnect 3/4in Female** RG742

#### Details

No more twisting and turning! Eliminate the hassle of connecting and disconnecting hoses and hose accessories. Simply pull the collar back to connect or disconnect your hose or hose accessory. Unrestricted full water flow design. <sup>3</sup>/<sub>4</sub>" male and female hose threads. Heavy duty brass. USA.

- 3/4" male and female hose threads
- Heavy-duty brass
- Pull back collar to connect / disconnect