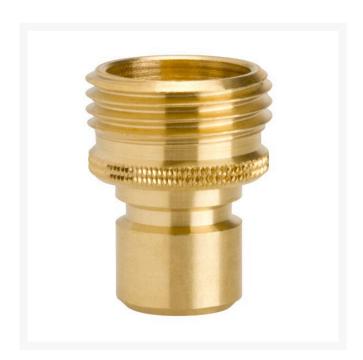

## **Brass Click Disconnect - Male End** RG741

## **Details**

No more twisting and turning! Eliminate the hassle of connecting and disconnecting hoses and hose accessories. Simply pull the collar back to connect or disconnect your hose or hose accessory. Unrestricted full water flow design. 3/4" male and female hose threads. Heavy duty brass. USA.

- 3/4" male and female hose threads
- Heavy-duty brass
- Pull back collar to connect / disconnect