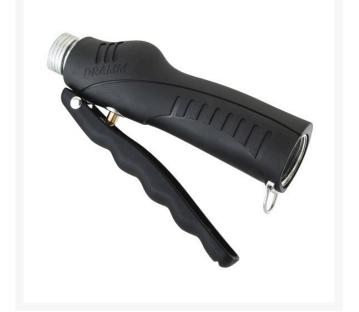

# Dramm 65 Touch 'n Flo Pro Trigger Valve

RG73065

### Details

The addition of this convenient squeeze lever activated shut-off valve between your nozzle and the hose provides easy on/off operation. The lightweight die-cast zinc body features a rubbermolded grip with a wire latch trigger lock for continuous spraying ending hand fatigue. Highoutput 22 GPM @ 40 psi. Fits 3/4" I.D. hose. Durable.

- High-output, one-touch trigger valve
- Lightweight
- Rubber-molded grip for durability and comfort
- Wire latch trigger lock for storage or constant spraying
- Fits standard 3/4" hose
- Black