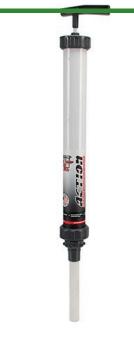

## Hand Pump Pro XL - 20" RG7142

## Details

Quickly remove trapped water from large body sprinkler heads, valve boxes, clogged drains and low lying areas. Commercial grade PVC construction with a rigid anodized aluminum rod for durability. The suction piston is equipped with an O-ring seal and a threaded end cap making these pumps easy to dissemble, clean, then, reassemble. Includes 8" extension. Available in 10" pump chamber with 14 oz stroke or 20" pump chamber with 32 oz stroke.

- 32 oz. Stroke
- 20" Pump Chamber
- Thick PVC Construction
- Disassembles for Easy Cleaning
- Interchangeable Attachments
- 8" Extension Included