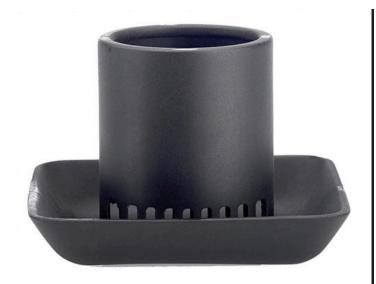

## **Details**

The MudGuard slides on the end of a Gulp Pro with 36" or 72" hose to prevent the pump from clogging in muddy conditions. This easy to attach and remove guard features a built-in filter to minimize mud and debris from burring into the pump.

- Fits Gulp Pro Water Removal Suction Pumps
- Built-in Filter Minimizes Clogging and Makes Pumping Easier
- A "Must Have" Accessory for Dirty Water Use
- Omni-Directional
- Easy On and Off for Cleaning Out Debris