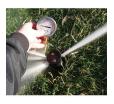

## **Details**

This solid brass pitot tube with liquid-filled 160 psi gauge is ideal in measuring and maintaining water pressure at discharge points to achieve a highly uniform irrigation system. Includes gauge and pitot tube.