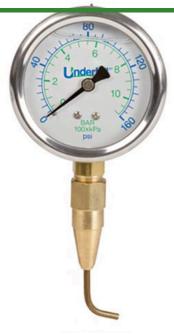

## **Underhill Headchecker 160PSI Gauge & Pitot Tube - Measures Nozzle Discharge Pressure**

RG7108

## **Details**

This solid brass pitot tube with liquid-filled 160 psi gauge is ideal in measuring and maintaining water pressure at discharge points to achieve a highly uniform irrigation system. Includes gauge and pitot tube.

## **Replacement Parts**

RG7113 RG7114 Underhill Pitot Tube Headchecker160 Psi Pressure Gauge

**Golfmech Ltd**Hullaghfin Balrath Navan, C15 VOFS
353 87 632 9827

https://golfmech.rrproducts.com/