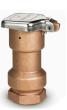

# Rain Bird Brass Quick Coupling Valve 1-PIECE Body - 1-1/2" w/Standard Cover RG7

### Details

Industrial-strength brass quick-coupling valves for convenient water access in potable and non-potable systems. Rugged, red brass construction for long life and reliable performance. Reliable operation with strong corrosion-resistant stainless steel spring.