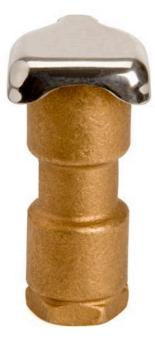

# Rain Bird Brass Quick Coupling Valve 1-PIECE Body - 1-1/2" w/Standard Cover RG7

### Details

Industrial-strength brass quick-coupling valves for convenient water access in potable and non-potable systems. Rugged, red brass construction for long life and reliable performance. Reliable operation with strong corrosion-resistant stainless steel spring.