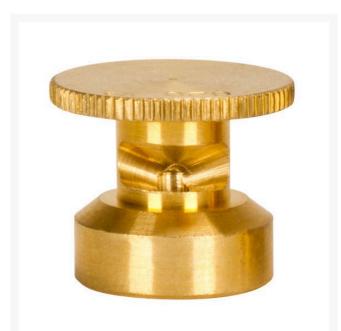

## Mist Nozzle - 1/3 Circle RG62413

## Details

The 600 Series nozzles are manufactured to the highest industry standards. They may be used on pop-up sprinklers in lawn areas or on adapters for shrub and planter watering. They are precision machined from yellow brass bar stock in a low profile design. Specific for sprinklers accepting 5/8-28 thread.