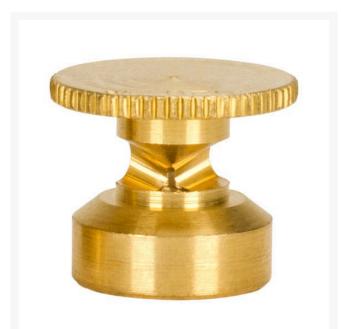

## Mist Nozzle - 5/8 Circle RG61658

## Details

The 600 Series nozzles are manufactured to the highest industry standards. They may be used on pop-up sprinklers in lawn areas or on adapters for shrub and planter watering. They are precision machined from yellow brass bar stock in a low profile design. Specific for sprinklers accepting 5/8-28 thread.