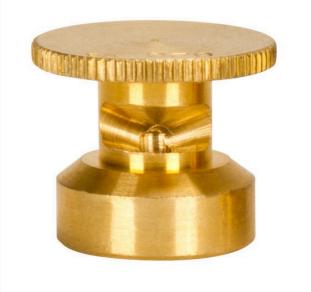

## Mist Nozzle - 1/3 Circle RG61013

## Details

The 600 Series nozzles are manufactured to the highest industry standards. They may be used on pop-up sprinklers in lawn areas or on adapters for shrub and planter watering. They are precision machined from yellow brass bar stock in a low profile design. Specific for sprinklers accepting 5/8-28 thread.