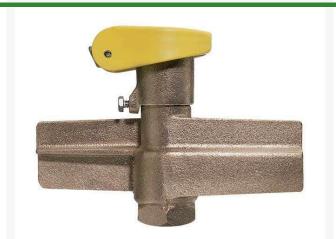

## **Quick Coupling Valve - 1 Yellow Top** RG5RCAR

## **Details**

Lid stays closed by strong positive action spring. High visibility Tuff Top or brass lids available. Constructed of solid red brass for durability, economy, and recyclability. Available with Acme threaded outlet (QB44 Series only) (AT). Wrench flats at base for easy installation. Drain hole in body to minimize debris collection. Chevron-shaped wiper seal to reduce leakage around key while inserted. Flow ranges from 5 - 100 gpm. Handles pressures up to 150 psi. British version available (BS). Five-year warranty.