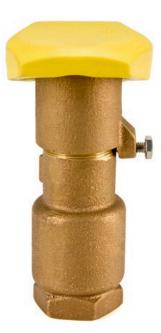

## Rain Bird Brass Quick Coupling Valve 1-PIECE Body - 1" w/ Yellow Rubber Cover RG5RC

## **Details**

Industrial-strength brass quick-coupling valves for convenient water access in potable and non-potable systems. Rugged, red brass construction for long life and reliable performance. Reliable operation with strong corrosion-resistant stainless steel spring.