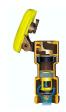

## Rain Bird Brass Quick Coupling Valve 1-PIECE Body - 1" w/ Yellow Rubber Cover RG5RC

## **Details**

Industrial-strength brass quick-coupling valves for convenient water access in potable and non-potable systems. Rugged, red brass construction for long life and reliable performance. Reliable operation with strong corrosion-resistant stainless steel spring.