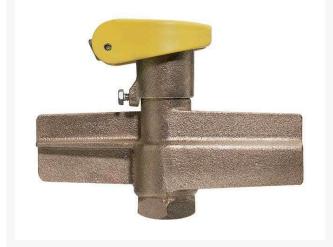

## **Quick Coupling Valve - 1 Purple Top** RG5NPAR

## Details

Lid stays closed by strong positive action spring. High visibility Tuff Top or brass lids available. Constructed of solid red brass for durability, economy, and recyclability. Available with Acme threaded outlet (QB44 Series only) (AT). Wrench flats at base for easy installation. Drain hole in body to minimize debris collection. Chevron-shaped wiper seal to reduce leakage around key while inserted. Flow ranges from 5 - 100 gpm. Handles pressures up to 150 psi. British version available (BS). Five-year warranty.