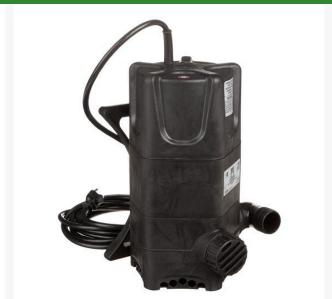

## **Submersible Pump - 700 Watts** RG566079

## **Details**

Submersible pumps useful for marine, drainage, flood prevention, waterfalls and irrigation applications. Safe, reliable and high quality construction in non-corrosive and rust-proof materials. No screws to corrode or vibrate loose. Energy efficient motor, built-in overload protection and stainless steel shaft (except (3BS-025 models). Ceramic shaft sleeve for long life and sand resistance. Perfect cooling allows running of pump even if partially submerged. Elbow with "0" ring can be hand tightened, providing superior sealing. Pumps water down to 1/5th of an inch. Manual or automatic control. Voltage: 115/60 Hz Gal per hour: 0'-66, 5'-63, 10'-61, 15'-53, 20'-42, 25'-21, 30'-3. Max Hgt-31'