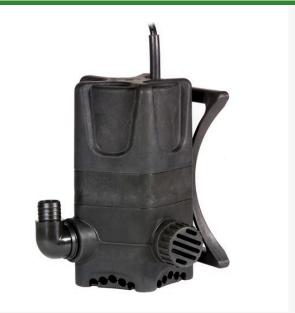

## Details

Submersible pumps useful for marine, drainage, flood prevention, waterfalls and irrigation applications. Safe, reliable and high quality construction in non-corrosive and rust-proof materials. No screws to corrode or vibrate loose. Energy efficient motor, built-in overload protection and stainless steel shaft (except (3BS-025 models). Ceramic shaft sleeve for long life and sand resistance. Perfect cooling allows running of pump even if partially submerged. Elbow with "0" ring can be hand tightened, providing superior sealing. Pumps water down to 1/5th of an inch. Manual or automatic control. Voltage: 115/60 Hz Gal. per hour: 0'-37, 5'-34, 10'-32, 15'-22, 20'-11. Max Hgt-23'