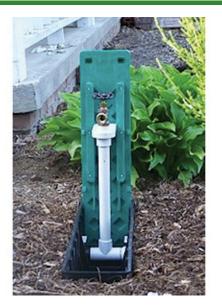

## **The Waterbox - Green** RG522G

## Details

Designed to hide a faucet in a convenient location, this heavy-duty poly box, 5" W x 22" L x 6" D is recessed at ground level. When the lid is opened, a standard faucet attached to the lid appears standing 12" above ground. With the automatic lock-in-place lid, the faucet is ready to water. To hide the faucet when not in use, simply close the lid. Requires 3/4" supply line on each side of the box. Mow-over design. Green cover.