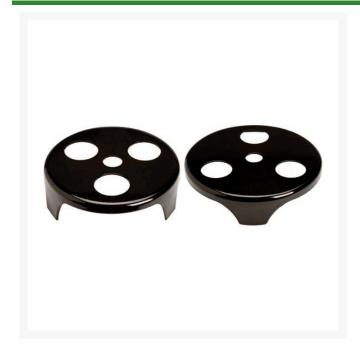

## Sprinkler Head Trimmer - 5-1/2" Dia. - Fits 20mm Arbor

RG5115

## **Details**

Steel cutters attach to a straight shaft string trimmer for a fast, uniform, oversized cut around sprinkler heads and control valve covers. One-piece formed steel design for extra durability. Use also for yardage marker installation or to trim around sand traps and bunkers.

- Extremely durable one-piece formed steel cutter
- Attach to brush cutter adaptable string trimmer
- Quickly cuts around sprinkler heads & control valve covers
- Use to install yardage markers
- Trims sand traps & bunkers
- 5-1/2" Fits 20mm arbor