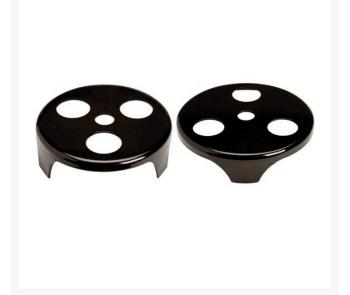

## **Details**

Steel cutters attach to a straight shaft string trimmer for a fast, uniform, oversized cut around sprinkler heads and control valve covers. One-piece formed steel design for extra durability. Use also for yardage marker installation or to trim around sand traps and bunkers.

- Extremely durable one-piece formed steel cutter
- Attach to brush cutter adaptable string trimmer
- Quickly cuts around sprinkler heads & control valve covers
- Use to install yardage markers
- Trims sand traps & bunkers
- 4-1/2" Fits 1" arbor